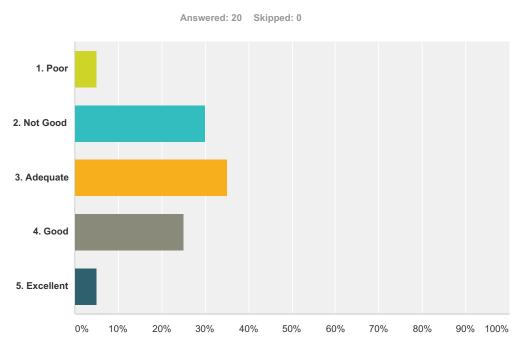

## Q1 Rate the overall level of trust you have in your company's honesty.

| Answer Choices | Responses |    |
|----------------|-----------|----|
| 1. Poor        | 5.00%     | 1  |
| 2. Not Good    | 30.00%    | 6  |
| 3. Adequate    | 35.00%    | 7  |
| 4. Good        | 25.00%    | 5  |
| 5. Excellent   | 5.00%     | 1  |
| Total          |           | 20 |