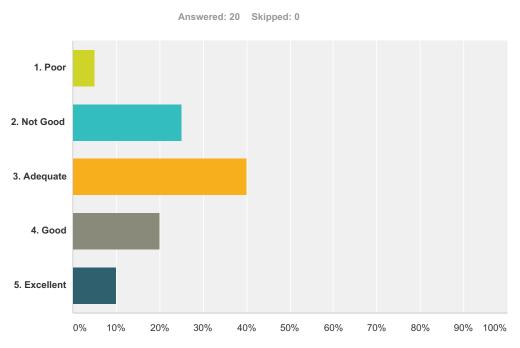

## Q3 Rate the overall level of respect you received from your supervisor(s) today.

| Answer Choices | Responses |    |
|----------------|-----------|----|
| 1. Poor        | 5.00%     | 1  |
| 2. Not Good    | 25.00%    | 5  |
| 3. Adequate    | 40.00%    | 8  |
| 4. Good        | 20.00%    | 4  |
| 5. Excellent   | 10.00%    | 2  |
| Total          |           | 20 |