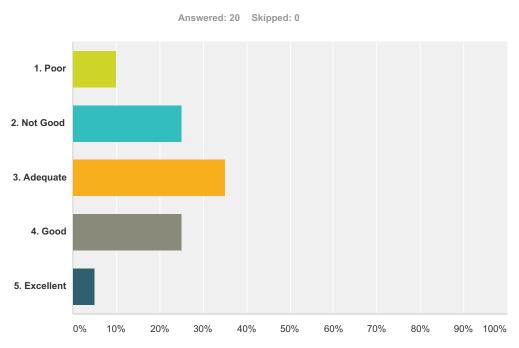

## Q2 Rate the overall level of respect you received from your co-workers today.

| Answer Choices | Responses |    |
|----------------|-----------|----|
| 1. Poor        | 10.00%    | 2  |
| 2. Not Good    | 25.00%    | 5  |
| 3. Adequate    | 35.00%    | 7  |
| 4. Good        | 25.00%    | 5  |
| 5. Excellent   | 5.00%     | 1  |
| Total          |           | 20 |