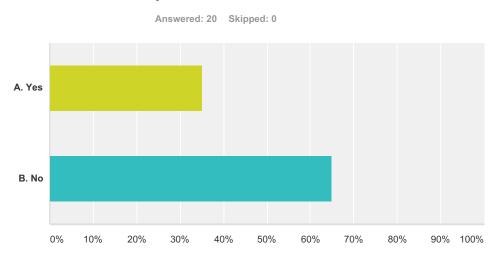

# Q4 Did anyone disrespect you today in a way that negatively impacted your job performance?

| Answer Choices | Responses        |
|----------------|------------------|
| A. Yes         | <b>35.00%</b> 7  |
| B. No          | <b>65.00%</b> 13 |
| Total          | 20               |